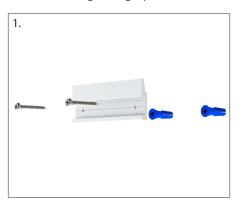

## Magnetic Signware Frame™ - TLC Series

- 1. Install the first french cleat on the wall using the appropriate screws and anchors. *Note larger frames may have more than one cleat for top and/or bottom.*
- 2. Insert the second french cleat into the lower back lip of the frame with the gap facing the steel face. Make sure the holes on the cleat match the holes in the steel panel.
- 3. Place the back lip of the frame onto the wall mounted french cleat clip. Mark the hole locations. Remove the frame and install the anchors. Then place the frame back on the wall.
- 4. Fasten the lower french cleat using the appropriate wall screws.
- 5. Add the magnetic graphic to the metal face. Use the notch at the corner of the frame to remove the graphic when needed.