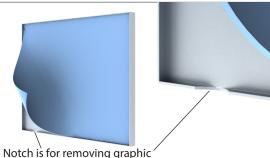

## Magnetic Signware Frame™ - TLC Series

- 1. Install the first french cleat on the wall using the appropriate screws and anchors. *Note larger frames may have more than one cleat for top and/or bottom.*
- 2. Insert the second french cleat into the lower back lip of the frame with the gap facing the steel face. Make sure the holes on the cleat match the holes in the steel panel.
- 3. Place the back lip of the frame onto the wall mounted french cleat clip. Mark the hole locations. Remove the frame and install the anchors. Then place the frame back on the wall.
- 4. Fasten the lower french cleat using the appropriate wall screws.
- 5. Add the magnetic graphic to the metal face. Use the notch at the corner of the frame to remove the graphic when needed.







TLC8511-MM shown