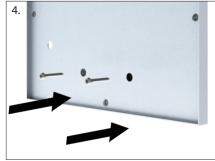

## Magnetic Signware Frame™ - TLC Series

- 1. Install the first french cleat on the wall using the appropriate screws and anchors. *Note larger frames may have more than one cleat for top and/or bottom.*
- 2. Insert the second french cleat into the lower back lip of the frame with the gap facing the steel face. Make sure the holes on the cleat match the holes in the steel panel.
- 3. Place the back lip of the frame onto the wall mounted french cleat clip. Mark the hole locations. Remove the frame and install the anchors. Then place the frame back on the wall.
- 4. Fasten the lower french cleat using the appropriate wall screws.
- 5. Add the magnetic graphic to the metal face. Use the notch at the corner of the frame to remove the graphic when needed.