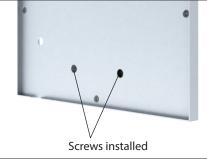

## Magnetic Signware Frame™ - TLC Series

- 1. Install the first french cleat on the wall using the appropriate screws and anchors. *Note larger frames may have more than one cleat for top and/or bottom.*
- 2. Insert the second french cleat into the lower back lip of the frame with the gap facing the steel face. Make sure the holes on the cleat match the holes in the steel panel.
- 3. Place the back lip of the frame onto the wall mounted french cleat clip. Mark the hole locations. Remove the frame and install the anchors. Then place the frame back on the wall.
- 4. Fasten the lower french cleat using the appropriate wall screws.
- 5. Add the magnetic graphic to the metal face. Use the notch at the corner of the frame to remove the graphic when needed.







TLC8511-MM shown