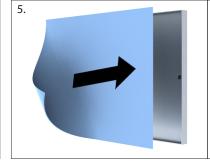

## Magnetic Signware Frame™ - TLC Series

- 1. Install the first french cleat on the wall using the appropriate screws and anchors. *Note larger frames may have more than one cleat for top and/or bottom.*
- 2. Insert the second french cleat into the lower back lip of the frame with the gap facing the steel face. Make sure the holes on the cleat match the holes in the steel panel.
- 3. Place the back lip of the frame onto the wall mounted french cleat clip. Mark the hole locations. Remove the frame and install the anchors. Then place the frame back on the wall.
- 4. Fasten the lower french cleat using the appropriate wall screws.
- 5. Add the magnetic graphic to the metal face. Use the notch at the corner of the frame to remove the graphic when needed.







TLC8511-MM shown