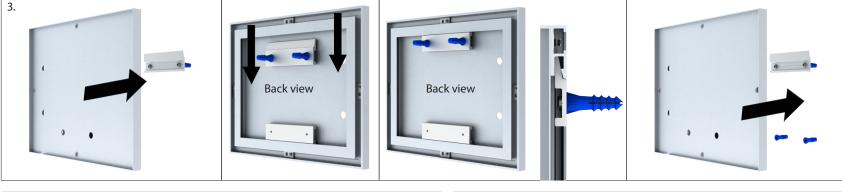

## Magnetic Signware Frame™ - TLC Series

- 1. Install the first french cleat on the wall using the appropriate screws and anchors. *Note larger frames may have more than one cleat for top and/or bottom.*
- 2. Insert the second french cleat into the lower back lip of the frame with the gap facing the steel face. Make sure the holes on the cleat match the holes in the steel panel.
- 3. Place the back lip of the frame onto the wall mounted french cleat clip. Mark the hole locations. Remove the frame and install the anchors. Then place the frame back on the wall.
- 4. Fasten the lower french cleat using the appropriate wall screws.
- 5. Add the magnetic graphic to the metal face. Use the notch at the corner of the frame to remove the graphic when needed.