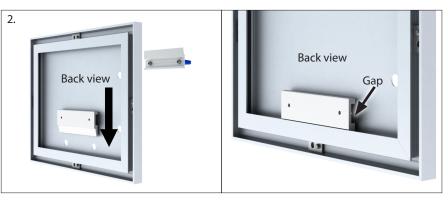

## Magnetic Signware Frame™ - TLC Series

- 1. Install the first french cleat on the wall using the appropriate screws and anchors. *Note larger frames may have more than one cleat for top and/or bottom.*
- 2. Insert the second french cleat into the lower back lip of the frame with the gap facing the steel face. Make sure the holes on the cleat match the holes in the steel panel.
- 3. Place the back lip of the frame onto the wall mounted french cleat clip. Mark the hole locations. Remove the frame and install the anchors. Then place the frame back on the wall.
- 4. Fasten the lower french cleat using the appropriate wall screws.
- 5. Add the magnetic graphic to the metal face. Use the notch at the corner of the frame to remove the graphic when needed.